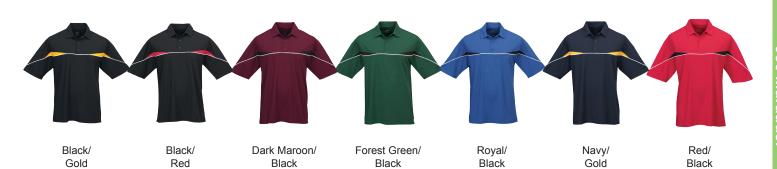

# 050 Marauder

Men's 5.5 oz. 100% polyester pique polo featuring Tri-Mountain UltraCool® moisture wicking technology. White piping beneath contrast panels provide a sporty look. Features a three-button placket, self-fabric collar and square bottom with side vents.

#### SIZES:

All Colors:

S | M | L | XL | 2XL | 3XL | 4XL













### COLORS



## SIZE CHART

#### **HOW TO MEASURE:**

Smooth out wrinkles and lay garment flat on a table before measuring.

CHEST – Measure from 1" below armhole straight across chest.

SLEEVE LENGTH – Measure from center back of neck to sleeve opening.

**BODY LENGTH** – Measure from high point shoulder to sweep opening.



| Size (measurement in inches)          | S    | М    | L    | XL   | 2XL  | 3XL  | 4XL  |
|---------------------------------------|------|------|------|------|------|------|------|
| Chest (1" below armhole)              | 19.5 | 21.5 | 23.5 | 25.5 | 27.5 | 29.5 | 30.5 |
| Sleeve Length (From center back neck) | 19.5 | 20.5 | 21.5 | 22.5 | 23.5 | 24.5 | 25.5 |
| Body Length (High Point Shoulder)     | 28.5 | 29.5 | 30.5 | 31.5 | 32.5 | 33.5 | 34   |