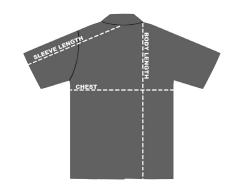

## SIZE CHART

#### **HOW TO MEASURE:**

Smooth out wrinkles and lay garment flat on a table before measuring.

CHEST – Measure from 1" below armhole straight across chest.

SLEEVE LENGTH – Measure from center back of neck to sleeve opening.

**BODY LENGTH** – Measure from high point shoulder to sweep opening.

| Size (measurement in inches)          | S    | М    | L    | XL   | 2XL  | 3XL  | 4XL  |
|---------------------------------------|------|------|------|------|------|------|------|
| Chest (1" below armhole)              | 19.5 | 21.5 | 23.5 | 25.5 | 27.5 | 29.5 | 30.5 |
| Sleeve Length (From center back neck) | 19.5 | 20.5 | 21.5 | 22.5 | 23.5 | 24.5 | 25.5 |
| Body Length (High Point Shoulder)     | 28.5 | 29.5 | 30.5 | 31.5 | 32.5 | 33.5 | 34   |