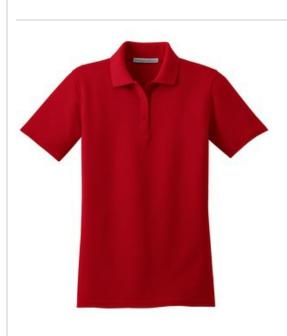

## Ladies Stain-Resistant Polo L510

We've taken our classic silhouette and added superior wrinkle and shrink resistance. Odor-fighting properties help minimize odor. We completed the polo with a soil-release finish for long-lasting, professional wear.

- 5.6-ounce, 60/40 cotton/poly pique
- Wrinkle resistant
- Shrink resistant
- Odor fighting
- Soil-release finish
- Traditional, relaxed look
- Double-needle stitching throughout
- Flat knit collar
- 3-button placket with dyed-to-match buttons
- Open hem sleeves
- Side vents