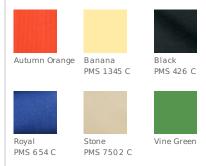

nt
- Odor fighting
- Soil-release finish
- Traditional, relaxed look
- Double-needle stitching throughout
- Flat knit collar
- 3-button placket with dyed-to-match buttons
- Open hem sleeves
- Side vents

## **CARE INSTRUCTIONS**

Machine wash cold with like colors. Do not bleach. Tumble dry low. Warm iron if necessary.





#### HOW TO MEASURE



BUST With arms down at sides, measure around the upper body, under arms and around the fullest part of the bust.

#### SIZE CHART

|      | XS    | S     | М     | L     | XL    | XXL   | 3XL   | 4XL   |
|------|-------|-------|-------|-------|-------|-------|-------|-------|
| Size | 2     | 4/6   | 8/10  | 12/14 | 16/18 | 20/22 | 24/26 | 28/30 |
| Bust | 32-34 | 35-36 | 37-38 | 39-41 | 42-44 | 45-47 | 48-51 | 52-55 |

### **COLOR INFORMATION**





White

PMS No Match